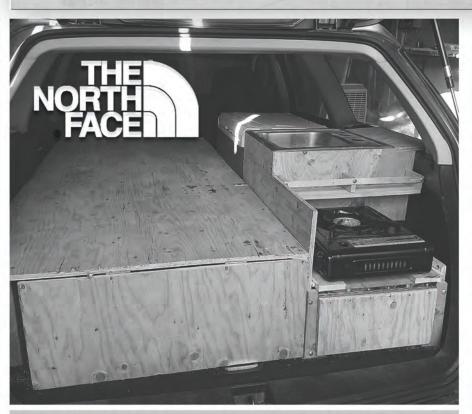

The North Face custom Subaru build-out. North Face athlete spending the Summer training in the High Sierras and wanted a self contained build for their adventures!